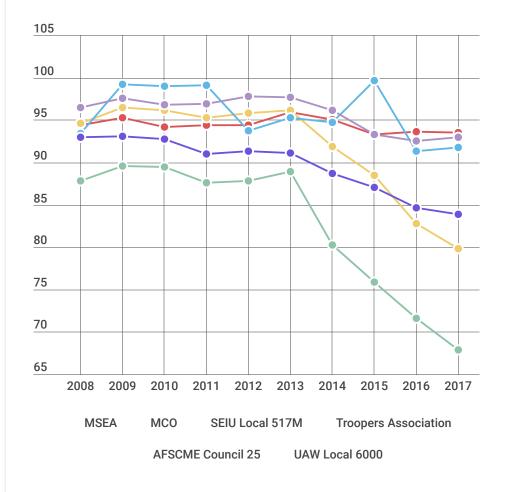

## Union membership in Michigan state government

A look at the percent of state employees covered by union contracts who also pay union dues in each of Michigan state government's six unions: the Michigan State Employees Association, the Michigan Corrections Organization, the Service Employees International Union Local 517M, the Michigan State Police Troopers Association, the American Federation of State, County & Municipal Employees Council 25, and the United Auto Workers Local 6000.